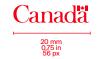

Minimum size and safe space Corporate logo Above please find the minimum size and safe space for the corporate logo. The logo should always be at least 25 mm (1 in.) across. To determine the safe space at any given size, use the height of the "C" in DESTINATION CANADA.