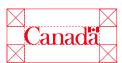

## Canada

2.1.16 Minimum size and safe space Canada wordmark Destination Canada Playbook 2.1.17
Pairing the wordmark with our other logos

Minimum size

Safety margins

When paired with the official logo, the height of the wordmark should be ½ the height of the "C."

When the consumer and corporate logos are present, the wordmark should match the corporate logo.

When paired with the corporate logo, the height of the wordmark should be the same height as the "C."

Minimum size and safe space Canada wordmark Above please find the minimum size for the Canada wordmark as well as the protection space. The wordmark must always be surrounded by a standard protection space that is free of any other visual element. The basic measurement to be used when calculating the protection space around the Canada wordmark is a square whose sides are equal to the height of the "C."