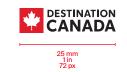

Minimum size and safe space Corporate logo Above please find the minimum size and safe space for the corporate logo. The logo should always be at least 25 mm (1 in.) across. To determine the safe space at any given size, use the height of the "C" in DESTINATION CANADA.